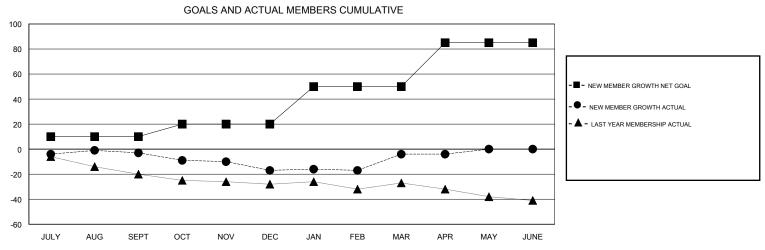

## Kenneth Schwols **LOCATION NEBRASKA GMT CA** Clubs Members RESULTS FOR 2016-2017 RESULTS FOR 2016-2017 NEW CLUB GOAL NEW CLUBS DROPPED CLUBS NEW MEMBER GROWTH NEW MEMBER DROPPED QUARTER QUARTER NET GOAL (not reinstated GROWTH ACTUAL (not MEMBERS ACTUAL or transfers) reinstated or transfers) (including transfers) 0 0 0 10 18 21 JULY/AUG/SEPT JULY/AUG/SEPT 0 0 0 10 8 22 OCT/NOV/DEC OCT/NOV/DEC 0 0 30 21 8 JAN/FEB/MAR JAN/FEB/MAR