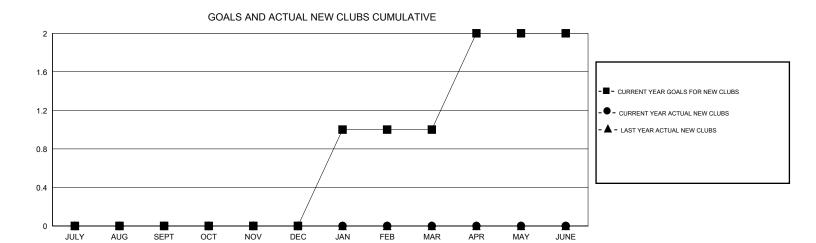

## Kenneth Schwols **LOCATION NEBRASKA GMT CA** Clubs Members RESULTS FOR 2016-2017 RESULTS FOR 2016-2017 NEW CLUB GOAL NEW CLUBS DROPPED CLUBS NEW MEMBER GROWTH NEW MEMBER DROPPED QUARTER QUARTER NET GOAL (not reinstated GROWTH ACTUAL (not MEMBERS ACTUAL or transfers) reinstated or transfers) (including transfers) 0 0 0 10 18 21 JULY/AUG/SEPT JULY/AUG/SEPT 0 0 0 10 8 22 OCT/NOV/DEC OCT/NOV/DEC 0 0 30 21 8 JAN/FEB/MAR JAN/FEB/MAR